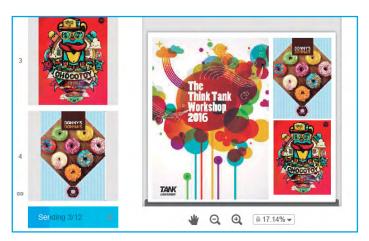

## Radically simple printing experience for HP DesignJet and HP PageWide XL printers<sup>1</sup>

With one click,<sup>2</sup> print the most common formats like PDF, JPEG, TIFF, DWF, HP-GL/2 files from a PC or Mac. Produce a wide range of applications. Automatic features optimize media usage, costs.



- Enables one-click printing<sup>2</sup>
- Simple settings
- Real-print preview
- Drag and drop multipage PDF



# **SAVE**—Optimize media usage and costs

- Auto-orientation
- Resizing and alignment
- Automatic nesting
- PDF error check



## **DO MORE**—Produce a wide range of applications

- From posters and roll-up banners to CAD drawings and maps
- Print from Windows, Mac OS to HP DesignJet and HP PageWide XL 3900 and 4x00 Printer series<sup>1</sup>

#### Automatic nesting feature



#### Resizing



**PDF error check** 



### Alignment



#### Download HP Click for free: hp.com/go/clickpagewidexl hp.com/go/clickdesignjet

- <sup>1</sup> HP PageWide XL PostScript/PDF Upgrade Kit required for HP PageWide XL 3900 and 4x00 Printer series. HP DesignJet XL PostScript/PDF Upgrade Kit required for HP DesignJet XL 3600 MFP series.
- <sup>2</sup> Once image is selected, one-click printing when printing the entire file without any modifications to the print settings. Applicable to PDF, JPEG, TIFF, DWF, HP-GL/2 files.

© Copyright 2017, 2019 HP Development Company, L.P. The information contained herein is subject to change without notice. The only warranties for HP products and services are set forth in the express warranty statements accompanying such products and services. N