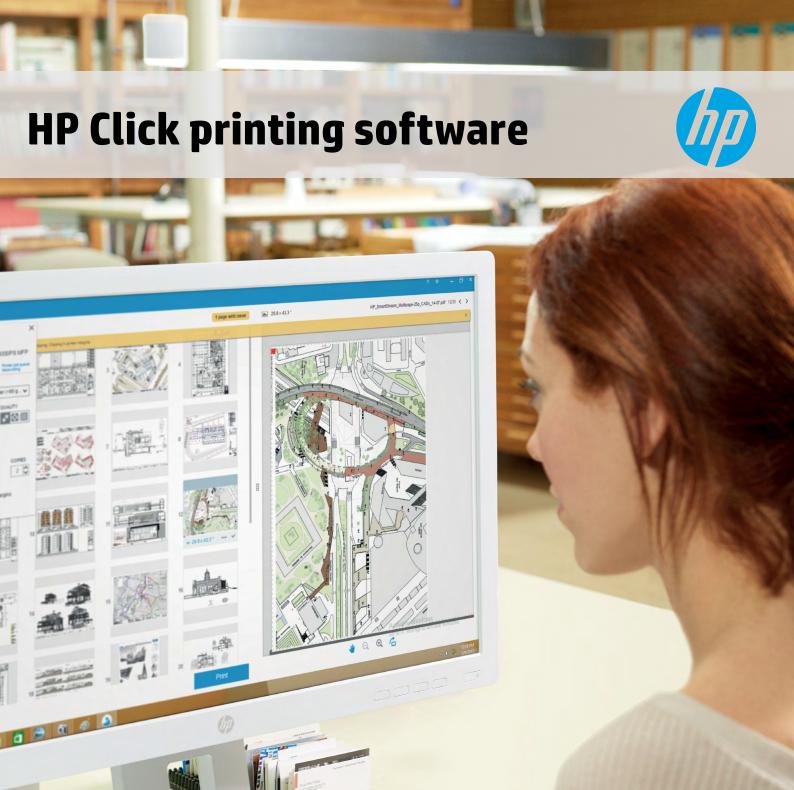

## Radically simple printing experience for HP DesignJet and HP PageWide XL printers<sup>1</sup>

With one click,<sup>2</sup> print the most common formats like PDF, JPEG, TIFF, DWF, HP-GL/2 files from a PC or Mac. Produce a wide range of applications. Automatic features optimize media usage, costs.

- Enables one-click printing<sup>2</sup>
- Simple settings
- Real-print preview
- Drag and drop multipage PDF