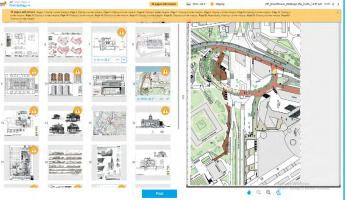

## Radically simple printing experience for HP DesignJet and HP PageWide XL printers<sup>1</sup>

With one click,<sup>2</sup> print the most common formats like PDF, JPEG, TIFF, DWF, HP-GL/2 files from a PC or Mac. Produce a wide range of applications. Automatic features optimize media usage, costs.

- Enables one-click printing<sup>2</sup>
- Simple settings
- Real-print preview
- Drag and drop multipage PDF

# **SAVE**—Optimize media usage and costs

- Auto-orientation
- Resizing and alignment
- Automatic nesting
- PDF error check