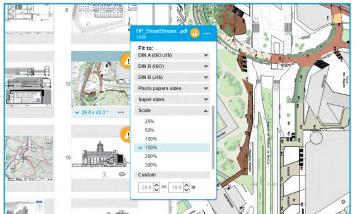

simple printing experience for HP DesignJet and HP PageWide XL printers<sup>1</sup>

With one click,<sup>2</sup> print the most common formats like PDF, JPEG, TIFF, DWF, HP-GL/2 files from a PC or Mac. Produce a wide range of applications. Automatic features optimize media usage, costs.



- Enables one-click printing<sup>2</sup>
- Simple settings
- Real-print preview
- Drag and drop multipage PDF



# **SAVE**—Optimize media usage and costs

- Auto-orientation
- Resizing and alignment
- Automatic nesting
- PDF error check



## **DO MORE**—Produce a wide range of applications

- From posters and roll-up banners to CAD drawings and maps
- Print from Windows, Mac OS to HP DesignJet and HP PageWide XL 3900 and 4x00 Printer series<sup>1</sup>

#### Automatic nesting feature



#### Resizing



**PDF error check** 



### Alignment



#### Download HP Click for free: hp.com/go/clickpagewidexl hp.com/go/clickdesignjet

- <sup>1</sup> HP PageWide XL PostScript/PDF Upgrade Kit required for HP PageWide XL 3900 and 4x00 Printer series. HP DesignJet XL PostScript/PDF Upgrade Kit required for HP DesignJet XL 3600 MFP series.
- <sup>2</sup> Once image is selected, one-click printing when printing the entire file without any modifications to the print settings. Applicable to PDF, JPEG, TIFF, DWF, HP-GL/2 files.

© Copyright 2017, 2019 HP Development Company, L.P. The information contained herein is subject to change without notice. The only warranties for HP products and services are set forth in the express warranty statements accompanying such products and services. Nothing herein sho