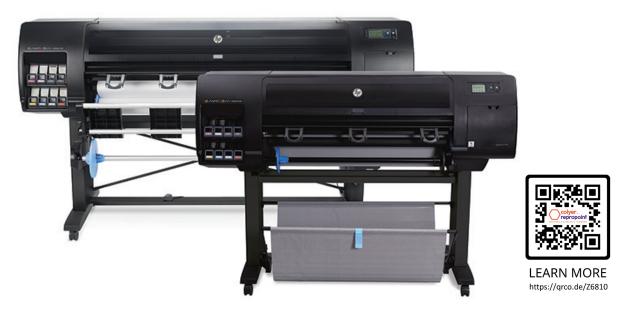

# HP DesignJet Z6810 Production Printer Series

# HP DesignJet Z6810 42"

#### Main features

touchscreen

HP DesignJet Z6810 60"

# LEARN MORE

https://qrco.de/Z6810

**11196 Format Print** P Small Format Prin raphics Print