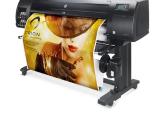

# HP DesignJet Z6810 Production Printer Series

# HP DesignJet Z6810 42"

#### Main features

touchscreen

HP DesignJet Z6810 60"