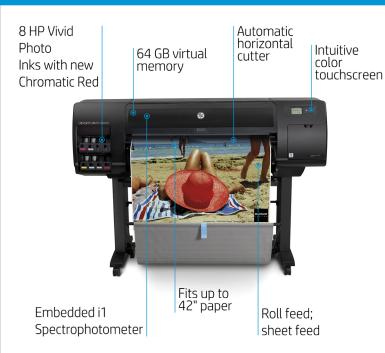

## At a glance

#### Main features

Up to 42" Intiuitive color paper roll touchscreen

### Highlighted features

Produce excellent print quality with new HP Printheads.

25% faster in Heavyweight Coated paper, Polypropylene, Canvas.

Enjoy one-click printing that also helps reduce media waste using HP Click printing software.