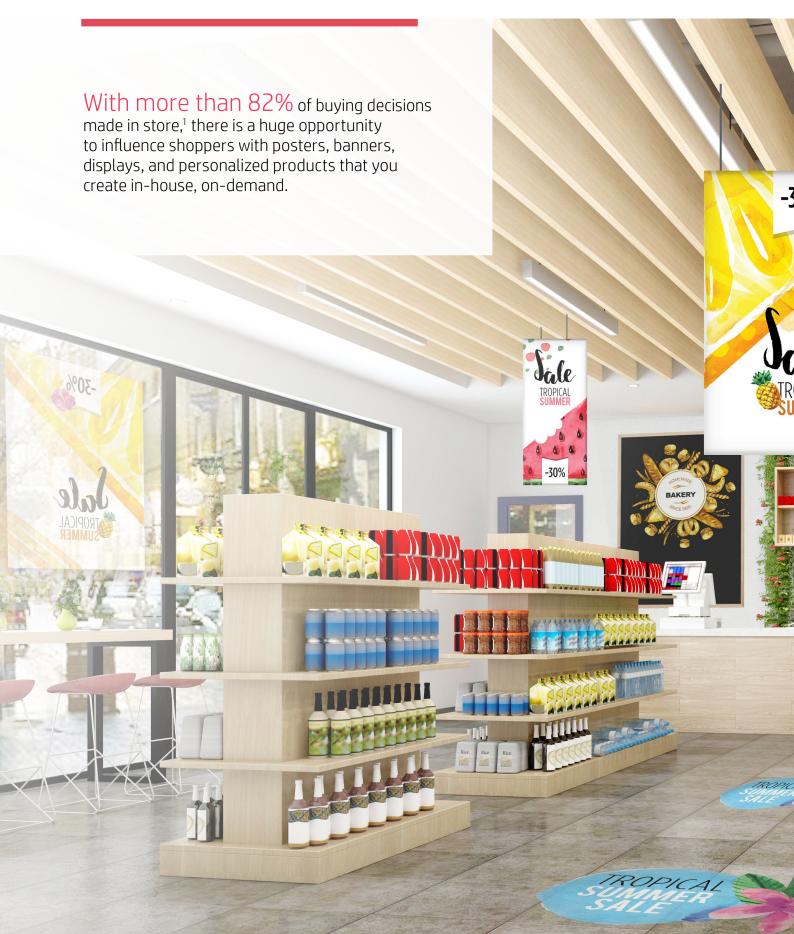

# One printer Multiple possibilities

Discover new ways to attract and engage customers.

HP large format printing solutions enable a broad range of colorful graphics on a wide variety of materials, giving you greater flexibility and more options for engaging your customers.

## **POP** posters

Attract your customers' attention with promotional displays on multiple types of materials.

## **Banners**

Draw the eye of your customers, both indoors and out, with vibrant colors on water-resistant materials.

## Floor graphics

Communicate with your shoppers through eye-catching floor graphics in all shapes and sizes.